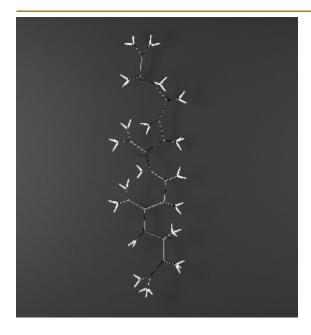

## LAMP by Daniel Becker

There are many preconfigured standard models and sets of Sparks suspension or Sparks wall lamp for the basic needs. Every module can be rotated freely in 360°, making the whole system easily adaptable to every possible situation. Assembling is easy due to the prewired modules that can be plugged together.

DIMENSIONS

188 cm 74 inch 530 cm 208.6 inch

90 cm 35.4 inch

CANOPY

35 cm 13.8 inch 5 cm 2 inch 10 cm 3.9 inch

CABLELENGTH Up to 0 cm 0 inch

19x 4,6W led, 2700K, 7144LM, CRI 90+

INCLUDED